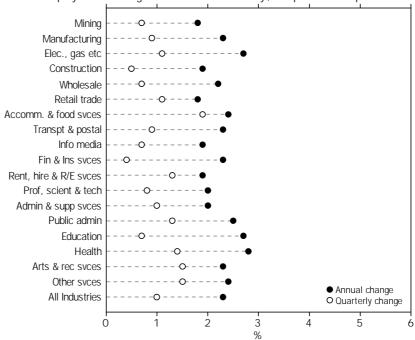

Through the year, Victoria continued to record the highest Public sector rise of 3.3%, while Western Australia recorded the lowest of 1.5%.

Industry (original)

WPI—ANNUAL AND QUARTERLY CHANGES: ORIGINAL, Total hourly rates of pay excluding bonuses—Industry, September quarter 2018

In the Private sector, Financial and insurance services recorded the lowest growth over the quarter (0.4%). Accommodation and food services recorded the highest quarterly rise of 1.9%.

Rises through the year in the Private sector ranged from 1.7% for Mining and Public administration and safety to 3.0% for Education and training and Health care and social assistance.

In the Public sector, Professional, scientific and technical services recorded the lowest quarterly wages growth of 0.5%, while Public administration and safety recorded the highest at 1.2%.

Rises through the year in the Public sector ranged from 1.7% for Professional, scientific and technical services to 2.6% for Health care and social assistance.