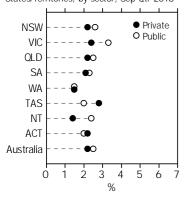

# **WPI—Annual change: original**Total hourly rates of pay excluding bonuses States/Territories, by sector, Sep Qtr 2018

Further detail can be found in the ABS Chief Economist Series, Wage-setting methods and wage growth in Australia.

State/Territory (original)

In the September quarter 2018, Tasmania recorded the highest quarterly rise of 1.4%. Western Australia recorded the lowest quarterly rise of 0.6%.

Rises through the year ranged from 1.6% for Western Australia to 2.6% for Tasmania.

In the Private sector, the quarterly rise of 1.9% for Tasmania was the highest rise of all states and territories. The lowest quarterly rise of 0.6% was recorded by Western Australia and the Northern Territory.

State/Territory (original) continued

Rises through the year in the Private sector ranged from 1.4% for the Northern Territory to 2.8% for Tasmania.

In the Public sector, New South Wales recorded the highest quarterly rise of all the states and territories (1.5%). South Australia recorded the lowest rise of 0.3%.

Through the year, Victoria continued to record the highest Public sector rise of 3.3%, while Western Australia recorded the lowest of 1.5%.

Industry (original)

WPI—ANNUAL AND QUARTERLY CHANGES: ORIGINAL, Total hourly rates of pay excluding bonuses—Industry, September quarter 2018