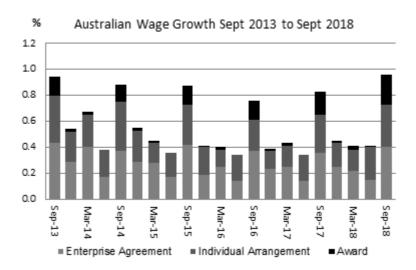

Australia/Wage-setting Methods (original) The WPI can be decomposed into the contributions of the separate wage-setting methods (enterprise agreements, individual agreements and awards) on wage growth in Australia. In the September quarter 2018 wage growth was driven by an increased contribution of jobs covered by each wage-setting method compared to September quarter 2017.

Further detail can be found in the ABS Chief Economist Series, Wage-setting methods and wage growth in Australia.

State/Territory (original)

In the September quarter 2018, Tasmania recorded the highest quarterly rise of 1.4%. Western Australia recorded the lowest quarterly rise of 0.6%.