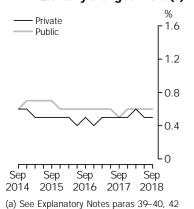

#### WPI—Quarterly changes: Trend(a)

(a) See Explanatory Notes paragraphs 39-40, 42. (b) See Explanatory Notes paragraphs 32-38, 42.

### TOTAL HOURLY RATES OF PAY EXCLUDING BONUSES

QUARTERLY CHANGE (JUN QTR 2018 TO SEP QTR 2018)

- The trend index rose 0.5% and seasonally adjusted index rose 0.6% for Australia in the September quarter 2018. This continued the moderate rate of wage growth recorded by the series over the last four years.
- The Private and Public sector rose 0.5% and 0.6% respectively, seasonally adjusted.
- The highest index rise at an industry level (in original terms) was recorded in Accommodation and food services (1.9%) and the lowest in Finance and insurance services (0.4%).

### ANNUAL CHANGE (SEP QTR 2017 TO SEP QTR 2018)

- The trend and seasonally adjusted indexes for Australia rose 2.2% and 2.3% respectively through the year to the September quarter 2018.
- In original terms, rises through the year to September quarter 2018 at the industry level ranged from 1.8% for Mining and Retail trade to 2.8% for Health care and social assistance.

### COMMENTARY

WAGE PRICE INDEXES

Australia/Sector

(seasonally adjusted)

In the September quarter 2018 the Private sector index rose 0.5%, and the Public and All sectors rose 0.6%.

The All sectors rise through the year to September quarter 2018 was 2.3%, the Private sector rose 2.1% and the Public sector rose 2.5%.

In the September quarter 2018 wages rose 1.0% for All sectors. The Public sector quarterly growth of 0.9% was lower than the Private sector rise of 1.0%.

The All sectors through the year rise was 2.3%. The Private sector rise of 2.2% was the highest through the year rise recorded since June quarter 2015. The Public sector rose 2.5%.